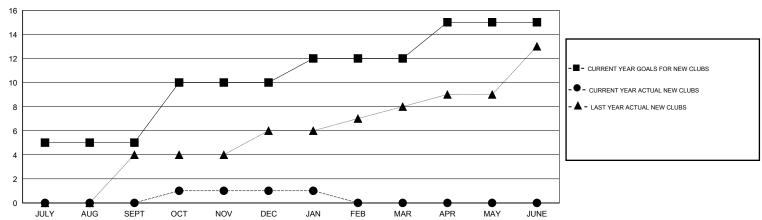

## GOALS AND ACTUAL NEW CLUBS CUMULATIVE

| DROPPED CLUBS: 20  DROPPED MEMBERS  |                        | 93 CLUBS OF 155 ADDED 1 OR MORE<br>NEW MEMBERS | GENDER DISTRIBUTION           MALE         3,209 (72.13%)           FEMALE         1,240 (27.87%) |   |                         |
|-------------------------------------|------------------------|------------------------------------------------|---------------------------------------------------------------------------------------------------|---|-------------------------|
| DECEASED CLUB CANCELLED OTHER TOTAL | 5<br>347<br>231<br>583 | CLICK HERE FOR HEALTH ASSESSMENT DATA          | FAMILY UNIT MEMBERS HEAD OF HOUSEHOLD NON-HEAD OF HOUSEHOL                                        | D | 2,372<br>1,075<br>1,297 |