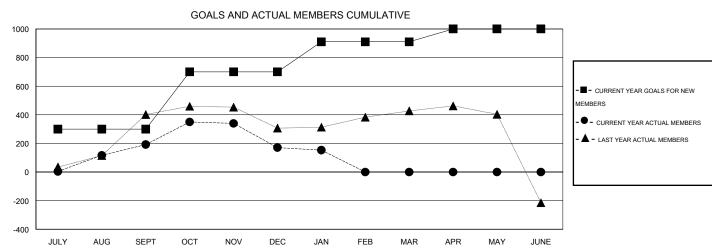

## GOALS AND ACTUAL NEW CLUBS CUMULATIVE

| DROPPED CLUBS: 20  DROPPED MEMBERS  |                        | 93 CLUBS OF 155 ADDED 1 OR MORE<br>NEW MEMBERS | GENDER DISTRIBUTION           MALE         3,209 (72.13%)           FEMALE         1,240 (27.87%) |   |                         |
|-------------------------------------|------------------------|------------------------------------------------|---------------------------------------------------------------------------------------------------|---|-------------------------|
| DECEASED CLUB CANCELLED OTHER TOTAL | 5<br>347<br>231<br>583 | CLICK HERE FOR HEALTH ASSESSMENT DATA          | FAMILY UNIT MEMBERS HEAD OF HOUSEHOLD NON-HEAD OF HOUSEHOL                                        | D | 2,372<br>1,075<br>1,297 |